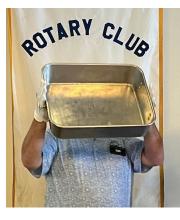

### **Reveal thine** roasting pan!

The Stanley Cup of Roasting Pans is waiting for your name to be engraved in the winners circle. Sell, buy or shame people into buying tickets.