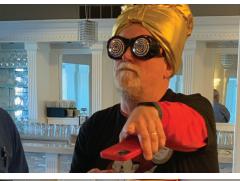

#### NORTH OF 40 TURKEY VIDEO

A world premiere screening of this years Turkey video was shown . A spoof of "Cheers" was presented to get members, friends and colleagues to buy a raffle ticket. Starring some of your favorite Rotary playhouse players: Mike Jones, Maureen Trefry, Dr Jamie, The Commish, Hot Matt, Leslie Gould, Sean Goudreau, Dave Olson and Moiph as Coach. Johnson Obeke and John Kenny helped out with the crew.

#### See video here https://youtu.be/pNZdEZeRmzo

Please like and share with your friends. Thankee