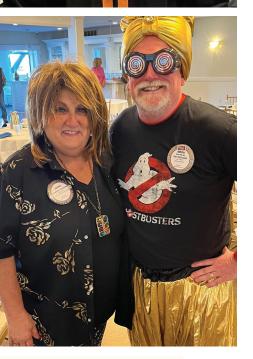

#### NORTH OF 40 TURKEY VIDEO

A world premiere screening of this years Turkey video was shown . A spoof of "Cheers" was presented to get members, friends and colleagues to buy a raffle ticket. Starring some of your favorite Rotary playhouse players: Mike Jones, Maureen Trefry, Dr Jamie, The Commish, Hot Matt, Leslie Gould, Sean Goudreau, Dave Olson and Moiph as Coach. Johnson Obeke and John Kenny helped out with the crew.

#### See video here https://youtu.be/pNZdEZeRmzo

Please like and share with your friends. Thankee